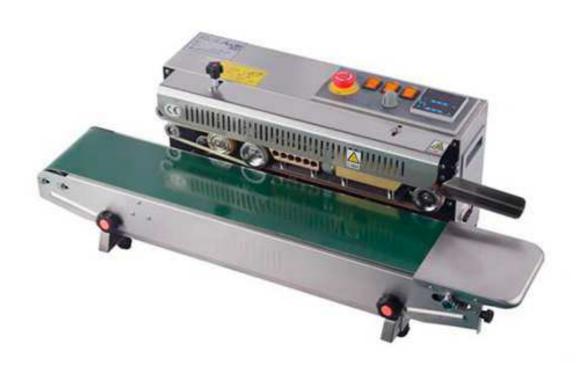

## Automatic Continuous Band Sealer Machine ALS

This Band Sealer Machine is a type of automated assembly-line product packaging system, commonly used in the packaging industry for food, and a wide variety of other products. Our sealing machine is brand new with top quality. Durable and reliable, it's the best choice for you.

## **Fetures:**

- 1. Band Sealer Machine focuses on details. Easy-to-operate control panel, buttons that can adjust height and pressure to meet different demands. Two handles make it a portable machine.
- 2. There has an emergency stop button. It is unavoidable that something goes wrong during the sealing process, so this button is designed for users to prevent the potential trouble quickly in order to decrease the loss and protect the machine.
- 3. The power button to turn on/off the machine. When the machine is working, you need to turn on the FAN switch, and the HEATSEAL switch. The speed button is for adjusting the sealing speed, the TEMPT CONTROLER for adjusting temperature.
- 4. The up down and front behind of conveying table can be adjustable, according to the actual demand for parameter adjustment, which improves work efficiency. The pressure control button also can be adjusted to meet different thickness of the bag.
- 5. The machine can be equipped with embossing wheel and type wheel, you can also replace the type to what you need. You can print the production date, time, logo etc. on the package of your products while you seal them with the machine.
- 6. The Sealer adopts the design of roller conveyor, and the conveyor belt is thickened, which makes our sealing machine unlimited length. The shelf is made of the 304 stainless material. The heating cooling blocks are pure copper.
- 7. It is suitable for sealing and bag-making of various plastic and compound films. Widely used in food, pharmaceutical, chemical industries and other industries with great needs.