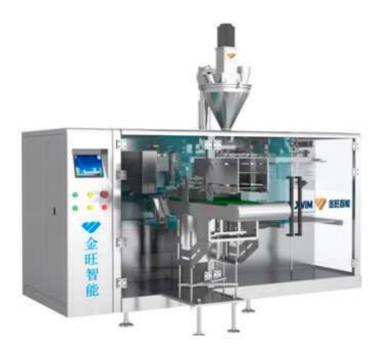

## DGD-180BJ Automatic Horizontal Pouch Packing Machine

The DGD-180BJ Automatic horizontal Pouch packing machine is independently developed by our company. With more than ten years of accumulation and precipitation by customers in the industry, it has created a stable and reliable intelligent packaging equipment.

Use an integrated programmable control system. It realizes the automation of the process from bag taking  $\rightarrow$  bag opening  $\rightarrow$  inspection  $\rightarrow$  filling  $\rightarrow$  sealing  $\rightarrow$  finished product. The machine has a reasonable design and a novel appearance. The automatic filling of various materials such as powder (powder, premix) and granules can be realized on this machine by replacing the filler. Integral SUS304 frame with glass door cover, reliably sealing.

## **Technical Parameters:**

| Capacity                | 40-55 Pouches/Min                                                                                   |
|-------------------------|-----------------------------------------------------------------------------------------------------|
|                         | *Actual capacity: According to product size, packaging material, material characteristics, etc.     |
| Applicable Pouches Size | Min 80×100mm,Max 180×210mm                                                                          |
| Volume                  | ≤200g *According to the physical properties of the raw materials and the different feeding devices. |
| Precision               | ±1g *According to the physical properties of the raw materials and the different feeding devices    |
| Power supply            | 3P AC380V 50Hz/4.5KW                                                                                |
| Air pressure            | 0.5-0.7MPa                                                                                          |
| Dust Diameter           | Ф59mm                                                                                               |
| External Dimension      | 2405×1835×1400mm(L×W×H)                                                                             |
| Weight                  | About 1800Kg                                                                                        |