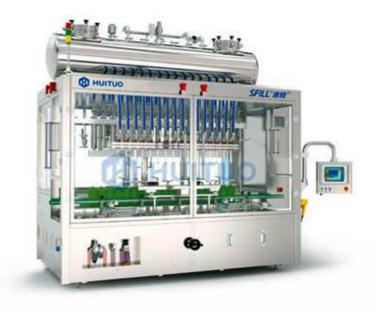

## Servo Drive Rotary Piston Liquid Filling Machine FRP-24

## **Characteristics:**

- 1. Rotary piston filling, high efficiency with high production capacity.
- 2. PLC controlled. Easily connected with capping machine and labeling machine and implementing Bus Communication.
- 3. Two channel standard safety electric circuit to make sure equipments running safely.
- 4. With AUTO-ID system. No bottle no filling.
- 5. Servo drive piston, high-precision filling
- 6. Adopting diving filling to avoid foamy and explosion.
- 7. Eternal wear free measuring cylinder, long working life Pan plug seal with the function of selfcompaction, maintenance free.