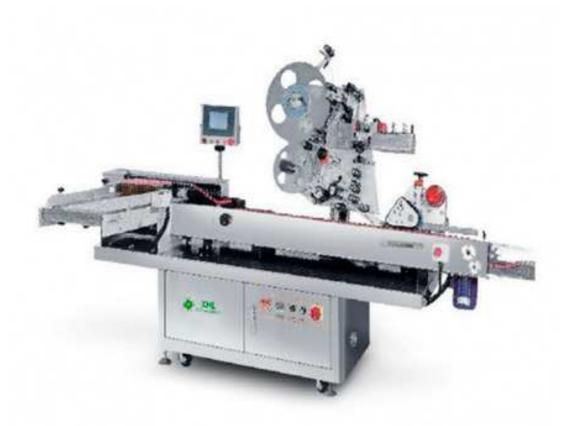

## **XHL-WT Automatic Bottle Labelling Machine**

This series machine is applying to glass & plastic bottle. In the field of pharmaceutical, pesticide, chemical, foodstuff etc. It is able to auto separating bottle, feeding label stripe, separating label, sticking and auto printing codes. It is equipped with large torque step motor or servo motor and imported photoelectric controlled PLC to ensure the accuracy, stability, reliability and high efficiency.