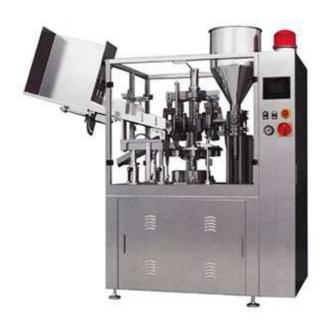

## LM TH60 Full Automatic and Semi-auto Tube Filling and Sealing Machine

This Automatic Soft Tube Filling Machine is widely used in toothpaste, cosmetics, pharmaceutics, food and chemical industries.

- 1. This Automatic Soft Tube Filling Machine is suitable for filling all kinds of fluid material like face cream into the plastic tube or the aluminum-plastic laminated tubes.
- 2. The machine can be used independently and can also form a production flow line with other equipment such as the automatic packaging machine and etc.