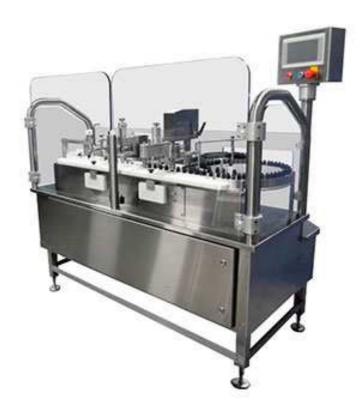

## PallayPack - Model AbleBlock Automatic Monoblock

The PallayPack Model AbleBlock is a compact, versatile and full-featured, servo-equipped monoblock for the automatic filling, plugging\*, capping\* and labelling\* of your products (\*when equipped with the required options).

## Features:

- Standalone design, can be mounted on castors;
- Stainless steel and anodized aluminium construction, GMP suitable for aseptic applications;
- Fully guarded, interlocked for operator protection;
- PC based control system with Windows operating system and soft-PLC;
- HMI touch screen control, 7" full colour;
- Speeds up to 25 per minute, depending on fill volume;
- Peristaltic or seal-less ceramic filling (316 SS);
- · Pick and Place plugging and capping;
- Separate torque-control station or cap crimper;
- Outfeed collection shelf with possibility of tray loading or connection to labeller conveyor.