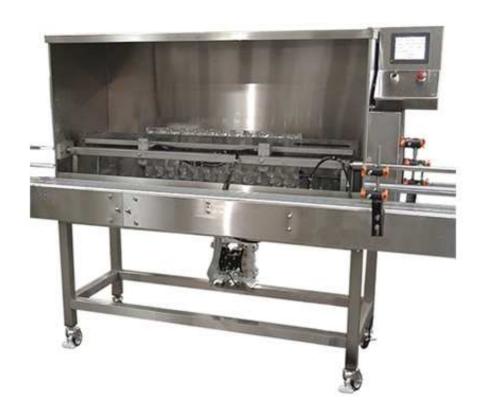

## Automatic Linear Bottle Rinsing Machine SRM-100/150/300

## Introduction:

The automatic bottle rinser is an ideal companion to automatic bottle filling lines. The bottle rinser can utilize compressed gas to blow particulates off of the container or be used with a sanitizing solution or water to rinse bottles prior to filling. The recovery sink allows the recalculating water jet pump to recycle sanitizing solution to lower operational costs. The bottle rinser can achieve speeds of up to 40 bottles per minute with a range of ounces to one gallon without customization.

Automatic bottle rinse comes complete with an automatic bottle indexing system, soft clasp bottle gripper assembly, 4/6/8/10 individual rinsing jets, recovery sink, recalculating power pump all based on a heavy duty, stainless steel frame. Automatic Bottle Rinser is a PLC operated (Optional) machine controlled by an easy to use operator's alpha-numeric display. The bottle rinser can be used with any existing conveyor and set up can be completed in minutes. The versatile components and easy change over parts allow bottle changeover to be completed in minutes. The "No Bottle - No Rinse" feature ensures that no chemicals or water is wasted if the bottle rinser work area is not full.