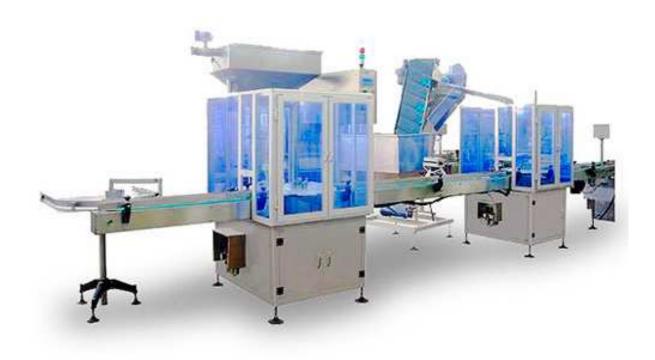

## HM JDKM 002 - Full Automatic Semi Rotating Gel Filling and Capping Machine

## **Product Details**

The machine contains two stations; filling and capping. The machine can fill the product into tin cans, pet, coax, pvc, glass bottles electro-pneumatically by high accuracy dosage pumps full automatically. It can feed various kinds of caps onto bottles and then crimps or screws. As optional, foil cutting and foil sealing units can be added to the system. The machine can fill these products; cream, gel, brigantine and cream detergents.