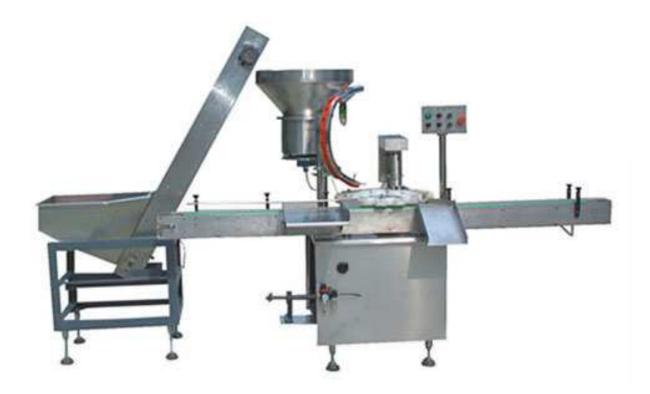

## Wide-Mouth Bottle Screw Capper

This wide-mouth bottle screw capper is specially designed for capping wide-mouth glass and plastic bottles, and the elevator is used for feeding caps. And its main components are elevator, capping system, and control system.