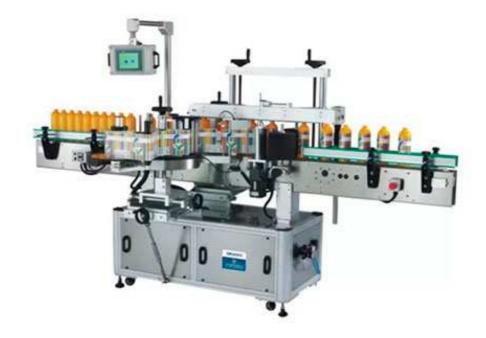

## Bottle Labeling Machine For Shampoo Face Cream

## **Product Description:**

1. This series of products are not only suitable for the s round can / jar / cylinder / bottle but also flat square single side and two sides bottles in pharmaceutical, pesticide, food & chemical industries.

2. It can automatically finish bottle-grouping, sending mark tape, separating labels synchronously, labeling and automatically printing batch number etc.

3. With mechanics technology, it adopts big torque motor to drive, and imported photoelectric control & PLC program control system, thus guaranteeing accurate labeling, stable, reliable and high efficiency.

## **Product Paramenters:**

| Labeling speed: 36m/min       | Double-sided flat paste bottle,round bottle labeling |
|-------------------------------|------------------------------------------------------|
| Label roll inner diameter     | 76mm                                                 |
| Max label roll outer diameter | 370mm                                                |
| Power supply                  | 380V, 50/60HZ,800W                                   |
| Label height                  | 5-8kg                                                |
| Diamension(L*W*H)             | 3000*1500*1750mm                                     |