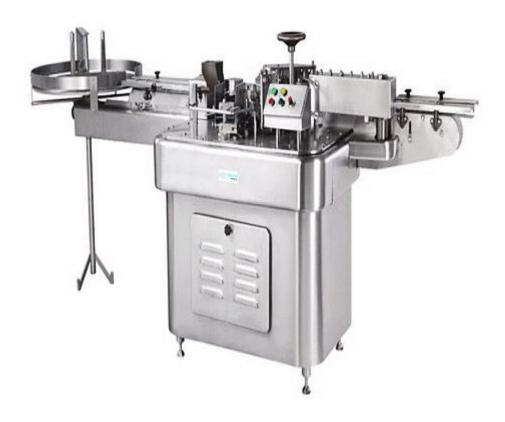

## Wet Glue Labeling Machine CPTL-120

Chamunda Pharma Tech is considered an eminent name in the market that manufactures and supplies specifically designed and developed Wet Glue Labeling Machine. Owing to the reliable performance, quick operation, longer functional life and low maintenance, these labeling machines are highly desired among our valued clients.

## **Technical parameters:**

| Model         | CPTL - 120                                            |
|---------------|-------------------------------------------------------|
| Bottle Dia    | 16 mm to 70 mm                                        |
| Label Size    | (L) 20 mm to 350 mm, (W) 10 mm to 80 mm               |
| Output        | 40 to 120 BPM ( Depend Upon Bottle Size & Label Size) |
| Power Require | 3 phase, 440 volts                                    |
| Net Weight    | 450 Kg. Approx.                                       |
| Gross Weight  | 500 Kg. Approx.                                       |