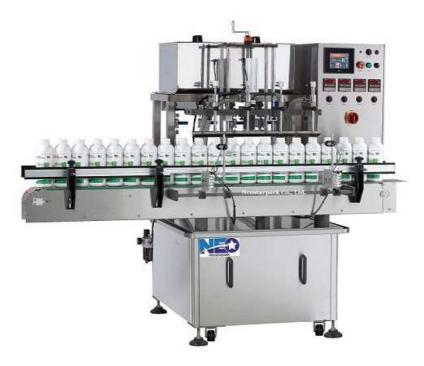

## Automatic Gear Pump Liquid Filler FG-445

FG-445 suits for various low viscosity liquid, such as lotion, syrup, cleanser, etc. No adjustment is required as changing products and discharge vast volume to achieve high productivity with excellent accuracy.

## Features:

- 1. The number of filling nozzles can be customized
- 2. No bottle no fill.
- 3. Dipping nozzles can prevent spillage and diminish bubbles.
- 4. Numbers of gear pumps fill simultaneously to achieve high accuracy in high speed.
- 5. Equipped with bottle index system to make precise filling position.
- 6. Controlled by PLC control system with colorful touch screen.
- 7. Pneumatic shut-off nozzle prevent liquid from dripping down.
- 8. Equipped with emergency button.
- 9. Made of corrosion resistant stainless steel to meet cGMP standard.
- 10. Accumulated tray underneath nozzles.
- 11. Can be connected with production line or work independently.

## **Specification:**

Filling range: 50~4000ml

• Filling speed: 50~250 ml/ sec, 20~40 bottles/min

Accuracy: ± 1%

Power supply: 220VAC, single phase

Machine size: (L)1800mm (W)1050mm (H)1800mm