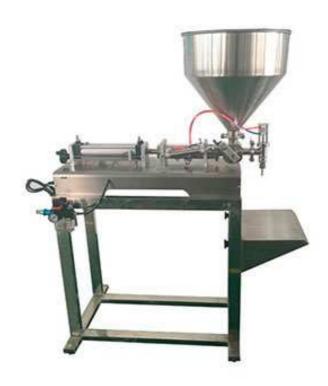

# Manual Bottle Filling Machine For Liquid And Paste MTY-1

### **Spec and Feature**

- It is the most economical filling machine. Save time material cost and labor cost.
- Simple structure; easy to move, use and maintain.
- The filling quantity is adjustable and more accurate.
- Piston Filling drive by cylinder one-way valve control material flow direction
- Change the filling volume by adjusting the spring switch to control the cylinder.

#### Work flow:

- Manually load bottles on the machine
- Automatic filling with 1 or 2 filling nozzles (customizable)
- Press foot pedal to fill automatically