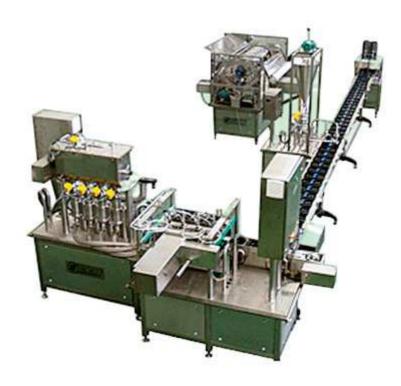

## Lines of assembly of ready dishes of the PAO-SQ series

**Performance:** Automatic PAO-SQ Line of machines performs membrane cutting and sealing from the roll.

Output: up to 30-120 cups a min

Product: Powder / Granulated / Pieces / Paste / Liquid

The PAO-SQ model Sealing machines are customized for the specific requirements of each project, and are cost-performance efficient as well as user friendly.

## Features:

- ◆ Cuts and seals directly from the roll then automatically advanced and the waste is rewound
- ◆ Semi-Automatic or automatic models depended on the required output.
- ♦ Easy exchange for different containers sizes.
- ♦ High safety standards.
- ♦ All the product contact parts are stainless steel. The machine is constructed of stainless steel, anodized aluminum and plastic all of which conform to EEC, 3A, FDA standards for food grade materials.