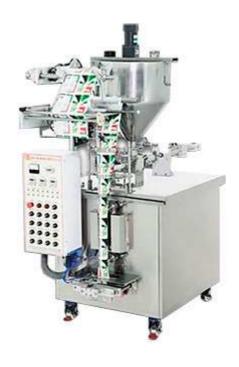

## Automatic High Concentration Packing Machine ARF

## **FEATURES:**

- 1. The machine applies to pack high concentrate, low viscosity liquid products. High temperature liquid is available to fill up.
- 2. Operate with automatic measuring, filling, sealing and cut-off. With electronic eye sensor can perform accurate alignment and pitch of package.
- 3. The outer structure of machine is shielded with SUS304 stainless steel, hygienic and clean.
- 4. It can be equipped with date coder to print date and batch number on packing foil.

## **APPLICATIONS:**

Curry past, Meat sauce, Ketchup, Chili sauce, etc.