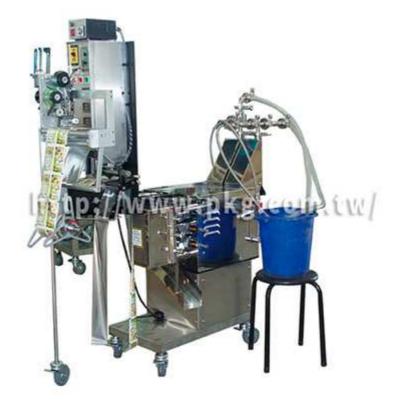

## Packaging Machine MODEL - 567 (Japanese Style Salad Sauce)

Specialized packaging machine for cold noodle sauce & Japanese style salad sauce from respective measuring, filling and packing.

## **Product Features:**

- Fully gear or single chain drives principal, with high stability and durability.
- All components in direct contact with the product are made of stainless steel and P.P material, conforming to sanitary standards.
- With food grade lubricating oil for internal gears.
- Equipped with easy opening device.
- Equipped with a product counting device.
- Automatic bag making -> measuring -> filling -> sealing -> cutting -> completed products convey

## Product Specification:

| Sealing type (one option only): | 4 sides sealing                                                                                                   |
|---------------------------------|-------------------------------------------------------------------------------------------------------------------|
| Packing capacity:               | 1 – 80 c.c , g/bagetc                                                                                             |
| Packing size:                   | Length: 40-80, 70-130, 120-180 m/m. Width: 20 – 80 mm.<br>(Other size can be made upon order.)                    |
| Packing speed:                  | About 10 – 30 bags/min. (Depending on the liquidity & capacity of packing material, packing size.)                |
| Packing material:               | Various heat sealable materials (such as plastic film, filter paper, Nylon + PE, OPP+PE, aluminum foil + PE etc.) |
| Power required:                 | 220V, Single Phase, 50-60 HZ.                                                                                     |
| Machine dimensions:             | L 130 * W 70 * H 170 cm. (Approximately)                                                                          |
| Packing dimensions:             | L 150 * W 90 * H 190 cm. (Approximately)                                                                          |
| Net weight:                     | 270 kg                                                                                                            |
| Gross weight:                   | 370 kg                                                                                                            |