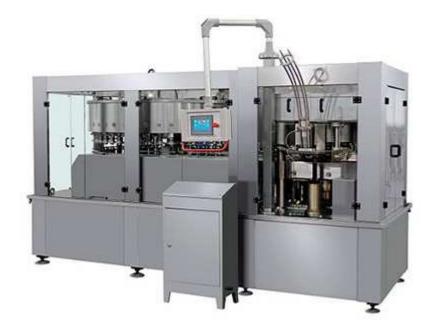

## DGC4808 Filling and Seaming Machine

This machine is designed and produced on the basis of 30 years beverage packing experience.

It adopts ordinary filling principle, and the main electric components adopt import products, like "Siemens" PLC, "Delta" frequency converter, "Omron" proximity sensor and "Siemens" analog output. The user could setup the production speed on touch screen. Machine alarms automatically of all common malfunctions and shows the cause and position of malfunction, PLC detects and decides to continue or stop the machine according the level of malfunction.

It is high speed filling, running steady, high quality seaming, pleasing appearance, convenient for use and maintenance, touch screen operation, frequency control and the distances between liquid level and rim of can are consistent. It is ideal equipment for beverage factories and food plants.

| 主要技术参数 |                      |
|--------|----------------------|
| 型号     | DGC4808              |
| 封罐头数   | 8                    |
| 灌装头数   | 48                   |
| 生产能力   | 80~600cans/min       |
| 适用罐径   | Φ 52.3~72.9mm        |
| 适用罐高   | 39~160mm             |
| 功率     | 11kw                 |
| 重量     | 7750kg               |
| 外形尺寸   | 3650 × 2350 × 2100mm |