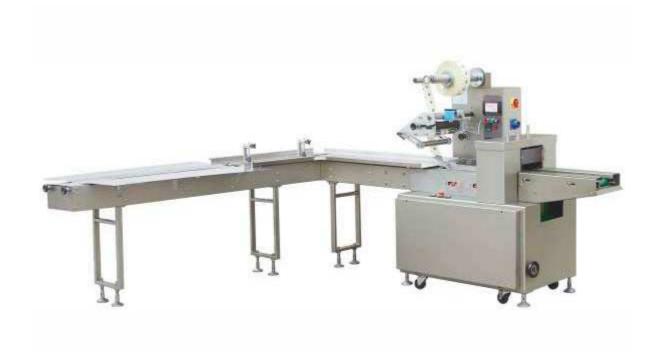

## Automatic Candy Feeding Pillow Wrapping Machine FW-380

Suitable for chocolate and waffle wrapping in pillow bag. Perfectly works with multiple types of chocolate, waffle like rectangle type, square type, round type etc.

## **Principal Features:**

- Special design delivers chocolate firmly and fast to the wrapping process.
- Using servo motor in film sending, more stable.
- Feeding conveyor can make chocolates in line and send to wrap.
- Steady speed control by frequency conversion.

## **Additional Info:**

Model: FW-380

Candy Shape: Rectangle, Square, Round, Ellipse, Column, Special shape
Packing Length: 50-75mm(4 cutters) 50-110mm(3 cutters) 70-180mm(2 cutters)

Packing Speed: 20-380 bags/min Power Supply: 220V, 3.5KW Packing Width: 15-25mm Packing Height: 5-25mm Max 120mm