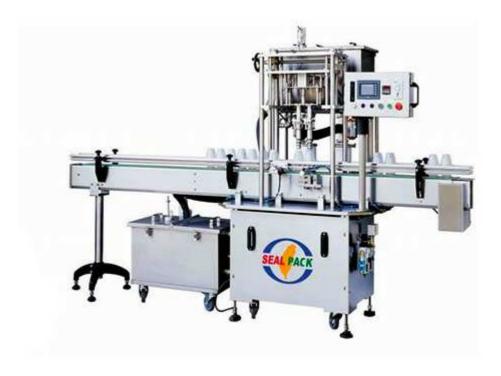

## Automatic Sealing Machine SP-8202B

## **FEATURES**

- Constructed Of Stainless Steel To Meet Sanitation Standard.
- Controlled By PLC.
- Variable Speed Adjustment Via Speed Controller Arrange With Inverter.
- Custom-Made Filling System to Meet Different Purpose.
- CE Certificated.

## **SPECIFICATION**

| Туре    | Lane | Capacity     | Pneumatic Parts | Power Supply | Machine Size     |
|---------|------|--------------|-----------------|--------------|------------------|
| In-Line | 2    | 720 Pcs/Hour | ISO Applied     | Custom-Made  | 3000x700x1700 mm |