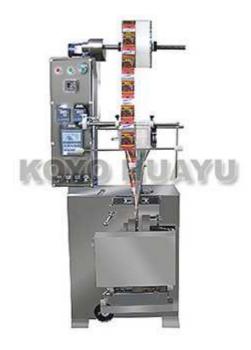

## KD-180 Auto Packaging Machine

The machine adopts a series of more function bag-making in three sides cutting packaging machine. According to sealing different, it is to extend packaging granular, liquid, sauce, powder machine features' 180,180Y, 180J, 180F. It is suitable 30-300ml products automatic packaging.

## Features:

All the work of bag-making, measure Fing, filling, sealing, cutting ,and photo sensor it can be used with ink date printing machine packing materials PT/PE BOPP/PE, AL/PE and other hearable sealed laminates films etc