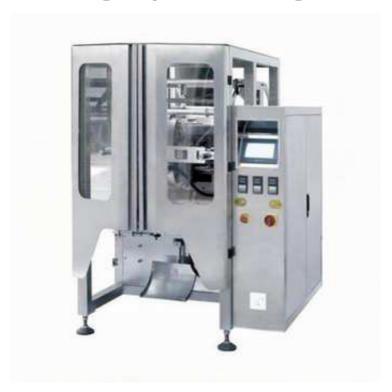

## GS-SK Servo Motor High Speed Packing Machine

The machine can combine with weighing system of multi-head weighing, measuring cups device, manual feeding conveyor, and spiral-dosing machine. It is suitable to use in packing the high accuracy and easy fragile material, such as: Potato Chips, crispy rice, Snacks, candy, pistachio, sugar, apple slices, dumpling, chocolate, pet food, small wares etc.

## **Technical Parameters:**

| Model                         | GS-SK420                                       | GS-SK520                                       |
|-------------------------------|------------------------------------------------|------------------------------------------------|
| Packing speed                 | 10-80 bags/min                                 | 10-80 bags/min                                 |
| Bag size                      | (L)80-350mm (W)90-250mm                        | (L)80-350mm (W)90-250mm                        |
| Bag making mode               | Pillow-type bag, standing bag, punching device | Pillow-type bag, standing bag, punching device |
| Range of measuring            | 1000ml                                         | 1500ml                                         |
| The max width of packing film | 420mm                                          | 520mm                                          |
| Air consumption               | 0.2m3/Min 0.6Pa                                | 0.2m3/Min 0.6Pa                                |
| Main power/voltage            | 5.0KW/220V                                     | 5.0KW/220V                                     |
| Dimension                     | (L)1940×(W)1220×(H)1800mm                      | (L)1940×(W)1220×(H)1800mm                      |
| The weight of switchboard     | 550kg                                          | 650kg                                          |