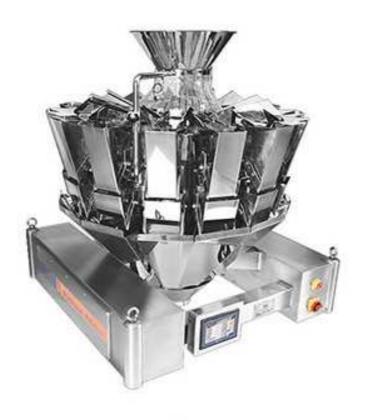

## 10-head Combination Weigher AC-10

## **Technical characteristics:**

- 1. Select the best combination immediately from diversified weight combination by computer calculation, it is perfect combination of high precision and high speed. ;
- 2. High precision data-type weighing sensor realizes precise weighing.;
- 3. Liquid crystal screen operating system in multiple languages such as Chinese and English ,etc. ;
- 4. IP65 grade water-proof and dust-proof design. It's clear and sanitary with all stainless still parts. Full sealed design prevents accumulation of material and facilitates cleaning.
- 5. It can adjust the opening and closing speed of hopper door according to the feather of items to be weighed, and prevent crushing and blocking of material.
- 6. With powerful digital automatic counting function. It can record the index for each batch such as total bag number; pass rate and difference of single bag, etc.
- 7. Optional devices: trigliyph balance ball, suction hopper, printing device, tolerance sorting device.

## **Technical parameters:**

| Туре                            | AC-10                            |
|---------------------------------|----------------------------------|
| Measure number                  | 10                               |
| Range of single weighing        | I0-I000g                         |
| Quantity precision              | 0.1-1.5g                         |
| Average tolerance of single bag | 0.2-0.7g                         |
| Weighing speed                  | 70 bags/min                      |
| Hopper capacity                 | 1300ml                           |
| Hopper type                     | Double row without memory bucket |
| Preliminary programs            | 99 species                       |
| Net/gross                       | 300/370Kg                        |
| Overall size                    | H1400xW1130xH1120mm              |