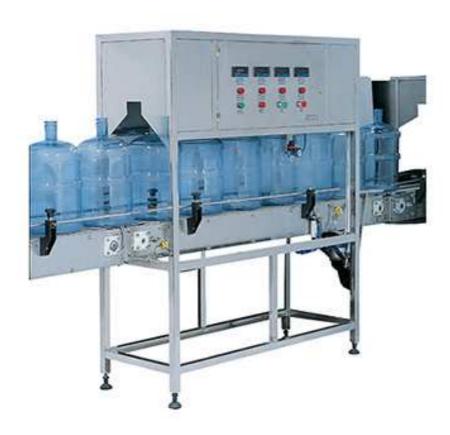

## Auto Leakage Checking Machine GF-TU-1

The GF series are designed to provide years of trouble-free service for the small to mid-sized operation. The movement of bottles through the light inspector is controlled by an automatic advancing system, which simplifies operation and reduces maintenance requirements. The checking action of the bottles is far superior to the manual inspector. The automatic processes are for better economy and maximum efficiency. The great reduces of manual make less production time and less costs to you.