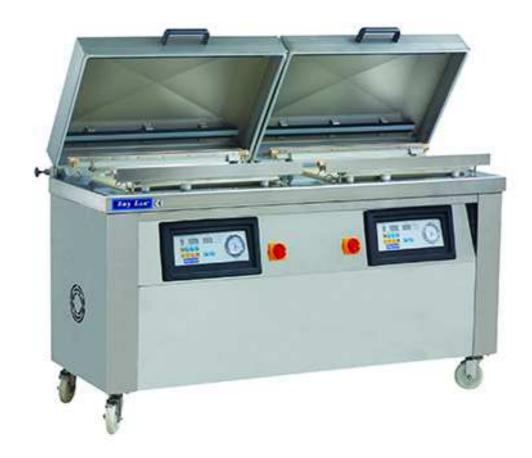

## Double Chamber Type Vacuum Sealer TOP-2820.TOP-2880

## **Features**

- Fully stainless steel construction long durability and great hygiene
- Obtained Europe CE certificate
- Greatefficient Germany Busch oil type vacuum pump
- Wieldy microcomputer control panel
- Standard 10 programs setting (30 programs as option)
- Double vacuum chambers for alternative operation
- Firm multilineal sealing