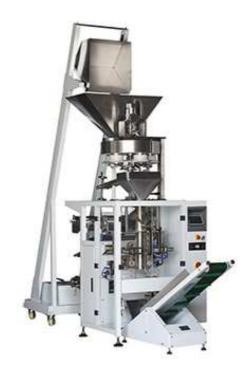

## Cashew Packing Machine JT-420VC

Suitable for many kinds of loose product; such as cashew, peanut, pea, sugar, salt, rice, popcorn and etc. For 100-1200ml (By changing forming tube and cups).

## **Products informations:**

- English and Chinese screen display, operation is simple.
- Mitsubishi PLC computer system, function is more stable, adjustment any parameters not need stop machine.
- It can stock ten dispose, simple to switchover.
- Panasonic servo motor drawing film, position accurately.
- Horizontal, vertical temperature control, suitable for various of mix film, PE film packing material.
- Packing type diversification, pillow sealing, standing type, punching etc.
- Bag-making, sealing, packing, print date in one operation.

## **Technical Parameters:**

| Туре                   | JT-420                      |
|------------------------|-----------------------------|
| Bag length             | 50-300mm(L)                 |
| Bag width              | 50-200mm(W)                 |
| Max width of roll film | 420mm                       |
| Packing speed          | 10-70bag/min                |
| Air pressure           | 0.65mpa                     |
| Air consumption        | 0.3m3/min                   |
| Power voltage          | 220VAC/50/60Hz              |
| Power                  | 2.2KW                       |
| Dimension              | 1080(L) ×1300(W) ×1400(H)mm |
| Weight                 | 600Kg                       |