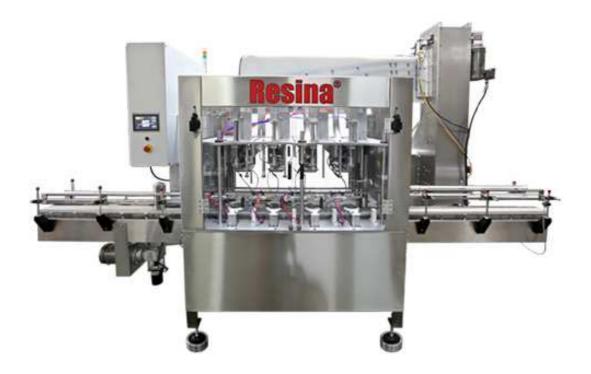

## 4H Multi-Head Fitment Machine

Resina® model 4H fully automatic cap fitment machine is designed to place plugs and fitments onto containers moving in groups along a conveyor. It can handle a wide variety of container sizes, and the 4 stations gives it a significant edge in speed over our traditional single-head chuck capper. It comes complete with HES (Hopper Elevator Sorter) to promote steady cap feeding. Comes standard with our base conveyor, NEMA 4 control panel, and complete safety interlocks.

**Speed:** Container speeds up to 100 per minute.

**Function:** The 4H is designed to run containers in groups of 4 sequentially. This offers a speed increase over running containers one by one. This machine is ideal for large containers requiring press fitments, though a capper version is also available upon request.