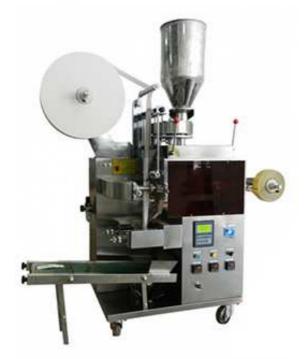

## C13 Automatic Double Chamber Tea Bag Packing Machine

It is suitable for double chamber tea bag products packing, such as broken tea, coffee, ginseng essence, diet tea, health care tea, medical tea and herbal tea, etc.

## Features:

1. This can automatically complete bag making, filling, measuring, sealing, thread feeding, tag attaching, cutting and counting etc. It would highly improve the working efficiency and reduce labor expense.

2. Pins only need to be stapled by hand.

3. PLC control system and automatic temperature control system are adopted, which can effectively control the sealing temperature within the standard range.