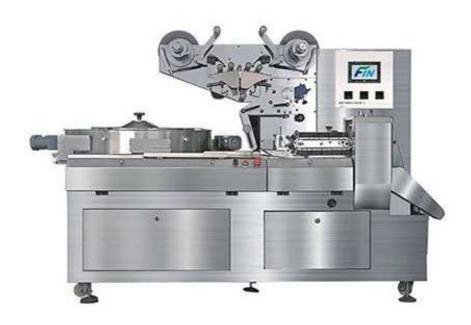

## Automatic Pillow Feeding Packing Machine (F-Z1200)

## **Main Features:**

- 1. Automatic bag length adjustment with touch screen
- 2. Equipped with Automatic photocell avoiding film-cutting error.
- 3. Complete airtight sealing, full stainless frame.
- 4. Frequency convertor, steeples speed regulation.
- 5. High performance, easy for operation, maintenance.