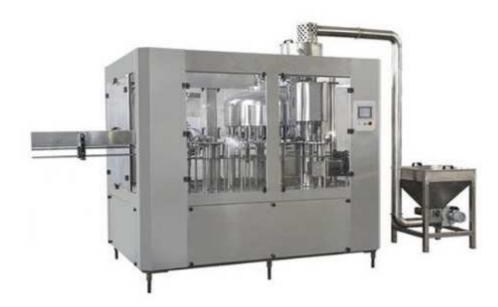

## PET Bottle Filling Machine ES-323210

The machine is a full-automatic multiple-function washing, filling and capping unit. It is used in washing. filling and sealing all kinds of non-air drinks such as fruit juice, oil & vinegar, wine, fruit wine, mineral water and pure water. The line has features of unique design, new style, complete functions, multi-purpose, convenient in operation, beautiful construction, high automatization. It is the best filling equipment in China.

## **Specification Details:**

| Model                      | ES-323210                                           |
|----------------------------|-----------------------------------------------------|
| Production Capacity        | 12000-15000BPH                                      |
| Bottle Size                | Diameter=50~108mm, H=170~340mm, 330~2.25l           |
| Spraying Pressure          | 2~3 Kg/cm2                                          |
| Motor Power                | Main motor: 1.5KW                                   |
| Power of Outer Vacuum Pump | 0.75kw                                              |
| Machine Size               | 2,100 x 1,400 x 2,500 mm                            |
| N.W.                       | 2500 Kg                                             |
| Body Material              | SUS304 stainless steel                              |
| Inverter & PLC             | Japan Mitsubishi                                    |
| Air Valve                  | Taiwan AirTac                                       |
| Capping Technique          | Italy AROL                                          |
| Heads of Washing & Filling | Ozone-resisting material                            |
| Filling Valve              | 304L stainless steel                                |
| Washing Pressure           | 0.2~0.25MPa                                         |
| Bottle Clip & Fill         | Bayonet style                                       |
| Sealing Technique          | Italy AROL sealing technique, revolve lids with     |
|                            | magnetic force which down the wastage rate greatly. |