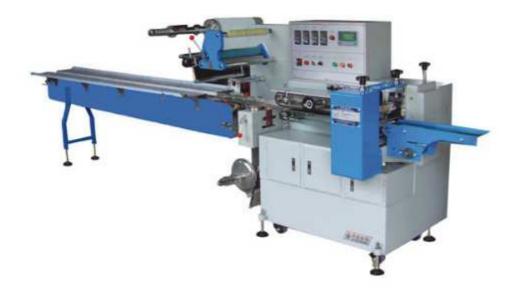

## GZB-600A Automatic Pillow Packing Machine

Automatic pillow packing machine is suitable for the solid object with regular form. Such as biscuit, bread, sweet, commodities and industrial parts and so on. The bulk cargos are put in a box and form a regular object, then to be packed.

## Structure function:

1: Touching controller with person-machine interface, parameter enacted quickly, high speed and high efficiency

2: Adopting the tracing technology through photo electricity, with digital input and sealing and cutting position nicely.

3: Diagnosing the troublesome and indicating to give an alarm

4: Constant-temperature adjusting, brainpower controlling and being suitable for all kinds of packaging materials.

5: Controlled by Double frequency conversion, the bag length can be cut with the enacting to finish by one step, saving time and saving film.