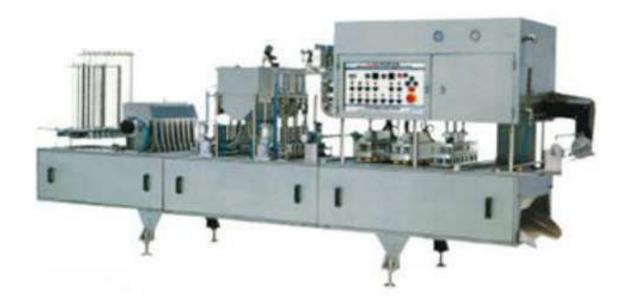

## Auto Cup Filling & Sealing Machine DZ-2/4/8

The machine is the automatic filling & sealing special equipment for all kinds of type plastic cups. It works automatically from loading cups automatically, filling regularly, setting cover by machine-handle, sealing for two times, carrying cups, pushing cups to transmission. It is suitable for yogurt, milk, salad, fruit-juice, beverage and other drinks and foods. Both the machine and components are well known products that have been imported from Germany, Japan and other advanced countries. As the whole machine is made of stainless steel, it is completely hygienic and meets the relevant sanitary standards. We can customize all specifications & types according to costumers' demands.