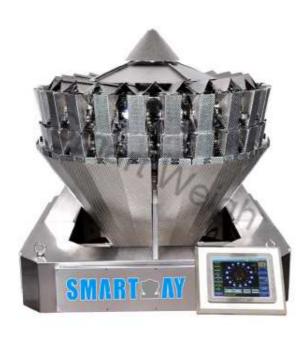

## Smart Weigh SW-M24 Two Mixture 24 Head Multihead Weigher

## Features:

- ♦ IP65 waterproof, use water cleaning directly, save time while cleaning;
- ◆ Modular control system, more stability and lower maintenance fees;
- ♦ Production records can be checked at anytime or download to PC;
- ◆ Load cell or photo sensor checking to satisfy different requirements;
- Preset stagger dump function to stop blockage;
- ◆ Design linear feeder pan deeply to stop small granule products leaking out;
- ♦ Refer to product features, select automatic or manual adjust feeding amplitude;
- ◆ Food contact parts disassembling without tools, which is easier to clean;
- ♦ Multi-languages touch screen for various clients, English, French, Spanish, etc;

## **Parameters:**

| Model             | SW-M24                        |
|-------------------|-------------------------------|
| Weighing Range    | 10-500 x 2 grams              |
| Max. Speed        | 80 x 2 bags/min               |
| Accuracy          | <u>+</u> 0.1-1.5 grams        |
| Weigh Bucket      | 1.0L                          |
| Control Penal     | 9.7" Touch Screen             |
| Power Supply      | 220V/50HZ or 60HZ; 12A; 1500W |
| Driving System    | Stepper Motor                 |
| Packing Dimension | 2100L*2100W*1900H mm          |
| Gross Weight      | 800 kg                        |