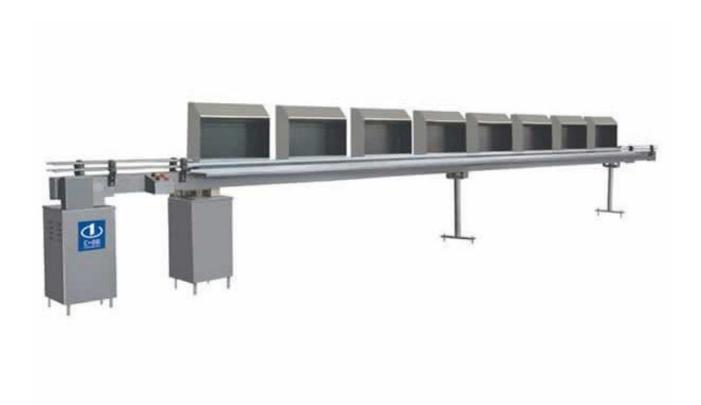

## BDPJ500 light checking machine

SDPJ500 equipment is used for visual inspection using a light shade of glass bottles for infusion solution after the sterilization process. The number of light stations is a dependence on the performance of the processing line. This equipment is suitable for bottles and vials of 50 ml, 100 ml, 250 ml and 500 ml. Due to the wide range of performance from 30 to 600 bottles per minute, this machine meets a variety of production requirements. Electrical power is 3.3 kW.

## Main technical parameter:

| Suitable specification | 50-500ml            |
|------------------------|---------------------|
| Production efficiency  | 120-450 bottles/min |