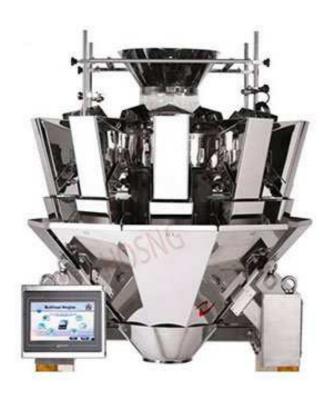

## 10 Multi Heads Weight Machine Automated Packaging Machine

- \* All made by stainless steel, with round corner to prevent dust. Motor control easy care, save cost .IP65 waterproof, better suited for wet /sticky material.
- \* Its suitable to use in high accuracy and easy fragile material such as puffy food, crispy rice, jelly, candy, nuts, beans, chocolate medicine, etc.
- \* Single adjust amplitude, easy to control
- \* Multilanguage, easy to operate to choose the language you like
- \* the screen is 9.7 inch, show clearly