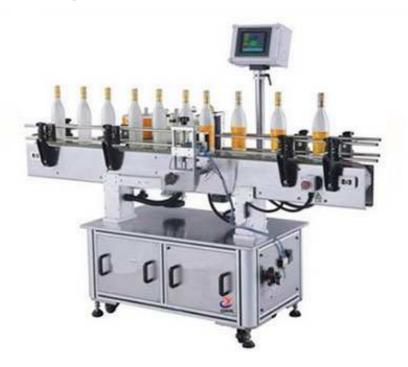

## Wine Bottle Labeling Machine

## Feature:

- Chinese and English touch operating system, real human-machine dialogue, easy to learn and operate.
- Simple header base plate for easy and convenient adjustment.
- High-precision electric eye positioning, one label or two labels can be selected at a time, especially suitable for symmetrical labeling of round bottles.

## **Application:**

Labeling machine suit for different kinds products that need labeling on front and back sides. Labeling engine use German Avery brand, also can suit for round bottle labeling wrap around.