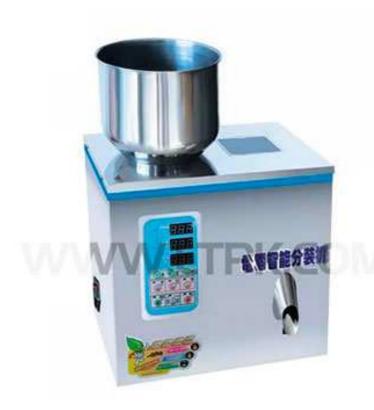

## 100g Powder Dispensing Machine

This 100g powder dispensing machine has been excellent engineers carefully study design, the use of microcomputer control of optical technology, high accuracy, fast, good quality, solve the traditional tea packaging tedious process.

## **Technical parameters**

| Name                | 100g powder dispensing machine |
|---------------------|--------------------------------|
| Voltage             | 220V                           |
| Power               | 80w                            |
| Packaging range     | 5-100g                         |
| Dispensing accuracy | 2g                             |
| Dispensing speed    | 10-25 times/min                |
| Hopper capacity     | 3kg                            |