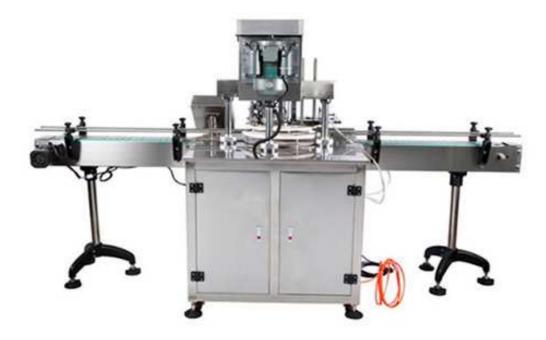

## YT-980 JYD Fully Automatic Filling And Cover Sealing Machine Tinplate Round Bottle Metal/Plastic/Aluminum Cans

## Main Features:

1. The twist off / screw capping machine is novel in design, intelligent in mechanical torque control, and convenient in operation and adjustment;

2. Adopt 304 stainless steel, in line with GMP requirement;

3. The bottles/Jars in the process of forwarding, the vibrating bowl automatically feeding the caps, the caps are automatically tightened by four sets of cap rubbing wheel. The machine can be used independently single, also can be connected with the other production line;