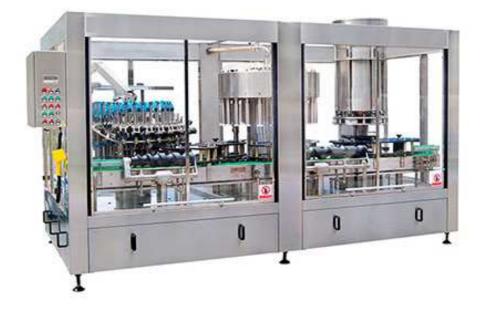

## **Glass Bottle Filling 3in1 Machine HY-series**

## Description

Washing, filling and sealing/capping three in one machine is an automatic multifunctional unit.

1. It is easy to install, use and maintain the machine.

2. The machine saves space of workshop which leads to the improvement of work place utilization. High degree of automation spares manpower.