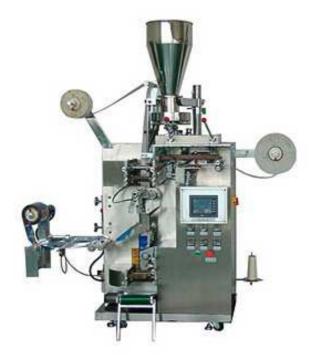

## Tea Bag Packing Machine

This tea bag packing machine has an automatic device instead of an envelope packing system. It is an automatic precision machine use for packing broken tea and similar herbs into small bags and realize fully automatic procedure including ration filling, heat sealing of tea bag, pasting thread, linking tag, dividing groups and counting tea bags.