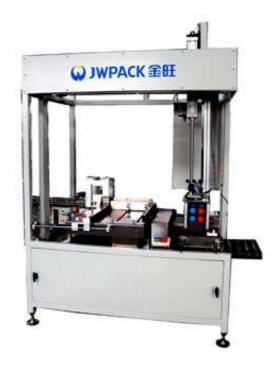

## KZ-S Automatic Box Packing Machine

KZ-S Semi auto case packing machine is the new economical semi auto packing system. It can make the whole packing process more easy and simple. The machine can be operated by one operator to finish the whole process from bottle gripper to final packing.

## Features:

- 1. One man operation can finish the hourly 3000-6000 bottles packing
- 2. It has simple structure about the length of 2 meters
- 3. Wide application: round plastic, glass, aluminum bottles
- 4. Bottle gripper operated by the buttons which is easy to learn and has low requirement of the operators