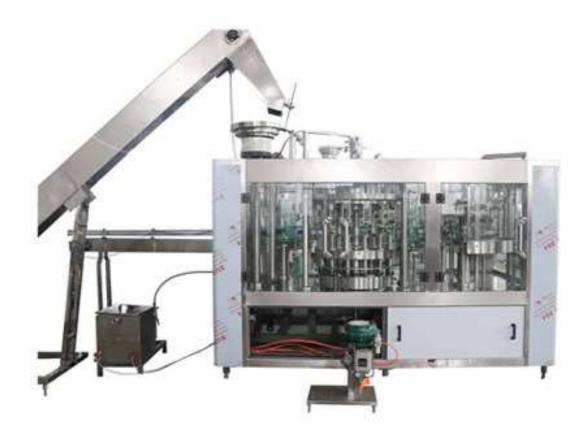

## Beer Aluminum Bottle Filling Machine BCGF12-14-2

Our newly designed BCGF serious monoblack beer filling machine is designed for bottle filling, it can suit for PET bottle and glass bottle and aluminum bottle, size between 150ml to 2000ml, can customized to maximum of 3000ml. Genus design of capping design makes different screw cap change into one simple easy torch. On machine surface is only leaving 3 points of bearing support point which makes drainage so easy and without any dirt stain.

## **Technical parameters:**

| Model                    | BCGF12-14-2        |
|--------------------------|--------------------|
| Capacity (B/H)           | 1200 BPH (500ml )  |
| Suitable Bottle Size     | 150- 2000ml        |
| Water Pressure           | 0.18-0.25Mpa       |
| Water Consumption (kg/h) | 1000               |
| Washing Valves           | 12                 |
| Filling valves           | 14                 |
| Capping Heads            | 2                  |
| Filling Precision        | <+5MM              |
| Air Pressure             | 0.5Mpa             |
| Air Consumption          | 0.3m3/min          |
| Power (kw)               | 2.5                |
| Weight (kg)              | 3000               |
| Dimension (L*W*H)        | 2300*1900*2100 rmm |