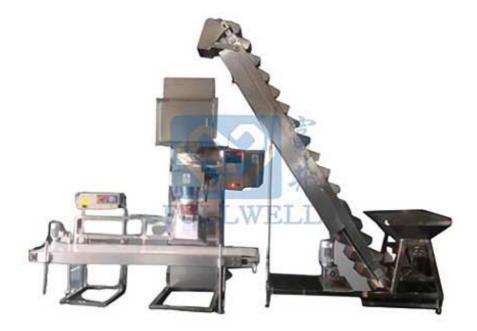

## Semi-Auto Granular Filling & Sealing Machine – CE-50K-S15

CE Series Semi-Auto Electronic Weighing machine is designed with hopper, vibrating feeder, weighing device, weigh hopper, door-opening device etc. It can be used to form a production line with elevator, belt conveyor, bag sealer/band sealer. The elevator elevates the product to the feed hopper of the weighing machine.

## Features:

- 1. The product is elevated to the feed hopper of the weighing machine by the elevator.
- 2. Automate the process of weighing, conveying and sealing.
- 3. Very easy to operate and maintain.