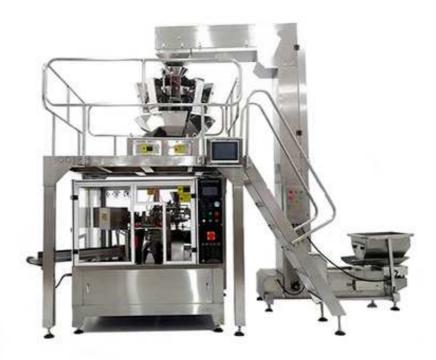

## Granule Weighing And Packaging Machine

Automatic granule snack weighing and packaging machine adopts original servo motor control and imported German technology control system. Compared with other products controlled by similar frequency conversion motors or inverters at home and abroad, it is more intelligent, with higher packaging accuracy, wider adjustable range, more precise control, and reject rate Lower and better stability.

## Feature:

Packing bag types: stand-up pouch, handbag zipper bag, four-side sealing bag, three-side sealing bag, paper bag, etc.

- Packing bag size: W: 80-200mm
- Filling range: 10-1500g
- Packing speed: 45-60 bags/min (the speed is determined by the product itself and the filling weight)
- Packaging accuracy: average accuracy <±1%</li>
- Total power: 2.5Kw
- Scope of application: lump materials such as chicken essence, monosodium glutamate, melon seeds, red dates, etc.
- Auxiliary equipment: computer combination weigher, material conveyor, working platform