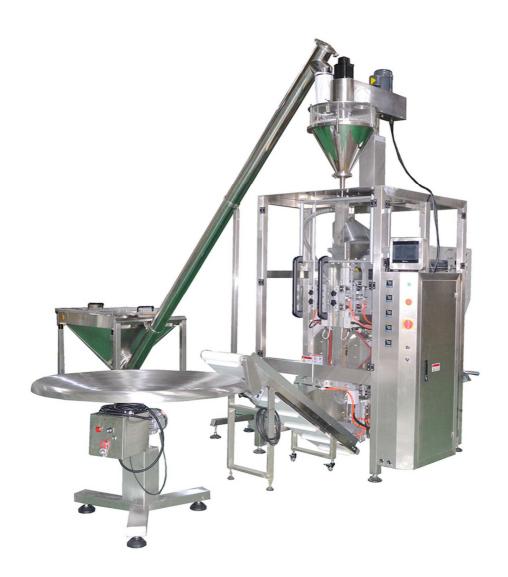

## Gusseted Bag Powder Packing Machine UMEO-620TF

The powder gusseted bag packing machinery had been shipped to Japan in 2019 who had visited UMEO and checked the quality before getting the machine; Gusseted pouch now is more and more welcome by customers because looks much attractive; Quad seal pouch most notable in coffee, pet food, candy, biscuit and snacks package; this bag holds its shape well on the shelf and can support heavier fills of products; with the additional of a degassing valve, it becomes the perfect solutions for fresh roasted coffee.