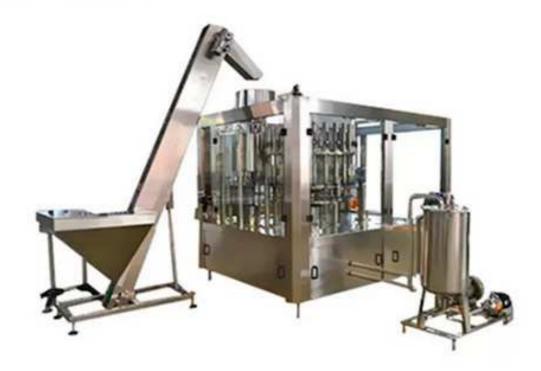

## 3 in 1 Water Bottles Filling Machine CGZ18-18-6

This Automatic 3-in-1 Wash-filling-capping Water Filling Machine is used to produce bottled mineral water, purified water, flavored water, alcoholic beverage and other non-gas Liquid. This Machine can be applied to all kinds of plastic products such as PET, PE. Bottles size varies from 250ml-2500ml meanwhile few changeover is needed. This series of filling machine capacity varies from 1000BPH to 32000BPH.

## Main Features:

1. Rinsing system: Combined with rotary tray with clamp, water distributing tray, water tank and rinsing pump.

- 2. Filling system: Combined with hydraulic, filling valve, controlling ring, and elevator-cylinder.
- 3. Capping system: Combined with capper, cap sorter and cap falling track.
- 4. Driving system: Combined with main motor and gears.
- 5. Bottle transmitting system: Combined with air conveyor, steel star wheels and neck supporting carrier plates.

6. Electrical controlling system: this part is frequency inverted, PLC controlled and touch screen operated.