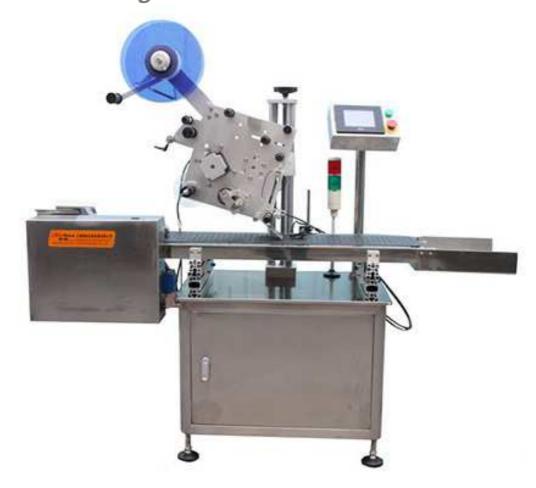

## MPC-L case labeling machine

As the largest MPC-L case labeling machine manufacturer in china, Grepack sales quality MPC-L case labeling machine to customers all over the world.

## **Description:**

Plane Sticker labeling machine is applicable for the surface labeling for various boxes, cartons, case and etc, the top side or bottle side or labeling top and bottle at same time.