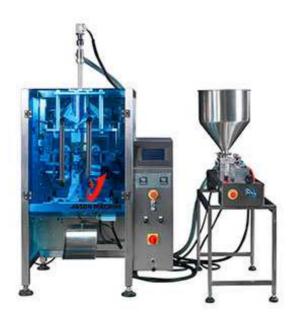

## JS-420LY Pneumatic Paste Filling Packing Machine for Liquid

## Feature:

- 1. Imported PLC control system and color touching screen enable easy and efficient operation
- 2. The bag type is diversified, and it can provide customers with pillow-shopped bags, gusset bags, hanging hole bags, and even bags
- 3. Imported servo film transport system, imported color standard sensor, accurate positioning, excellent machine performance, and beautiful packaging
- 4. A variety of automatic alarm protection functions are used to minimize losses

## **Application:**

Widely applied for Food, Medicine, chemical liquid products such as Ketchup, flavoring, Sauce, Pasty, Shampoo, cream, body wash liquid and so on.