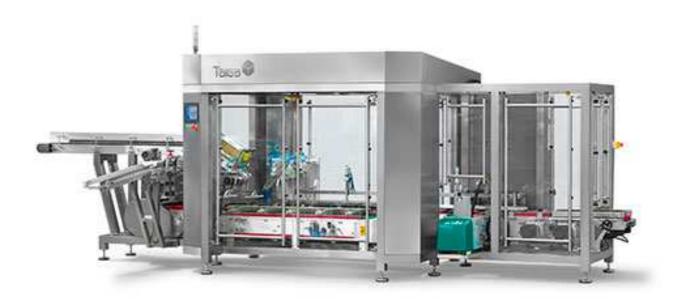

## TA-FPC Horizontal Continuous Cartoning Machine

- » Continuous Motion system.
- » 2 head rotary carton feeder.
- » Up to 120 boxes per minute.
- » Automatic rejection of missing products / cartons.
- » Carton magazine 1500 mm.
- » Pre-sized carton magazines for quick changeovers.
- » Hot glue sealing station.
- » Multiple Pusher for several products.
- » 10in touch-screen with multi-language.
- » Stainless steel Ergonomic design.
- » Maximum access for clean and maintenance.
- » Automatic stop the machine in case of incorrect closure of the safety doors or operation malfunction, with message on the display Screen.