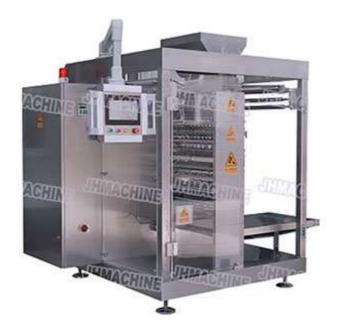

## DXD1080P Four Side Seal Sachet Packing Machine for Granule

1. Advanced performance, high power, low noise, compact structure, Operate steadily, easy to maintain, and has a long life span.

2. A high degree of automation, machine can finish packing at one time from longitudinal sealing, longitudinal cutting, transverse sealing, filling, embossing, notch cutting, cutting Dotted line, transverse cutting to outputting finished sachets.

3. High precision whole rolling type heat sealing rollers are adopted as sealing mould, four-sides sealing, multi-line sachet form. With high packing speed, smooth bag shape, delicate and beautiful, packaging and high efficiency.