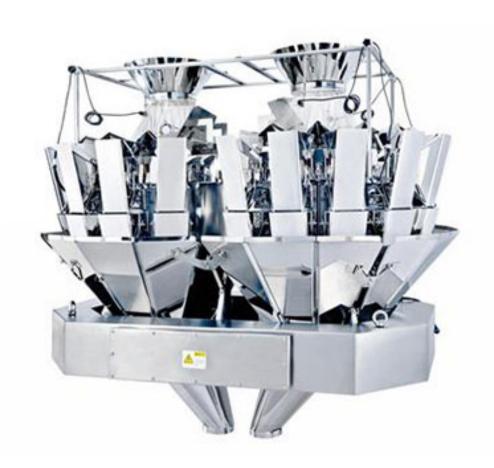

## 20 Head Multihead Weigher MK-A20-1-1

The 20 head multihead weigher has the ability to simultaneously weigh four different materials making it applicable for blended packaging of granular, sheet, strip and irregular products like candy, potato chips, jelly, boiled dumplings, nuts and so on. The target weight can be freely adjusted, offering customers a versatile machine for packaging of different items.

## **Technical Parameters:**

• Model: MK-A20-1-1;

• Weighing range: 2-600g\*4;

• Weighing accuracy: ±0.5-3g;

• Max speed: 60bags/min;

• Bucket volume: 3000ml;

• Drive model: stepper motor;

• Controller: 7 inch touch screen;

• Power: 220V/2500W/50 60HZ/15A;

• Size: L1300\*W1360\*H1100;

• Weight: 600kg.